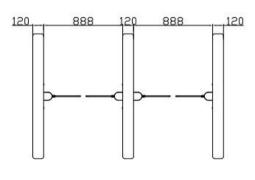

in the event of an emergency or power outage, automatic reset when power is restored.
- WORKING DIRECTION Single directional or Bidirectional is optional.
- AUTOMATIC RESET The swing arms will lock automatically within 5s (adjustable) if a person delay to access.
- ANTI-COLLISION When the gates instantaneously encounter an impulse force that is beyond the safety range, the arm will automatic reset in place. The mechanism will not be damaged at all.
- ANTI-PASS BACK The gate will stay in lock if someone wants to entry in the reverse direction.
- ANTI-TRAILING The gate will alarm if more than one person passby without permission.
- ANTI-INTRUSION The gate is locked automatically until a valid open signal is sent. When there is a valid signal, the gate will unlock within 0.2s (adjustable).





### **Customization**

- Dimension: Can be made according to the client's site.
- Swing arm material available in glass or acrylic.
- Swing arm LED optional. The arms are more visible in the dark.
- Lights and infrared sensors can be added.
- Mounting base (for above floor wiring) and removable base (for temporary events) can be added.
- Cutouts can be customized to fit any reader. Swipe card icon can be cancelled
- · LOGO can be customized.
- Customized 3D drawings are available based on the site photos.
- OEM& ODM service is available.

Please check with sales for customization fees.

## **Access control system**

Our gates come with relay signals and RS485/RS232 interfaces. You can use your own access control system, or we can provide a complete access control system to you.



Remo