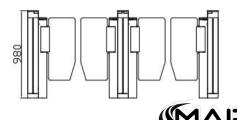

# HIGH END SPEED GATE MT-A305

The MT-A305 speed gates open or close the passage with two swing arms. The swing arm will be opening in the same direction. These gates are characterized by their slender, compact design, making them suitable for locations where space is at a premium or where aesthetics are a consideration.

### **Technical Specifications**

|                     | •                                               |
|---------------------|-------------------------------------------------|
| Dimension           | 1500*120*980mm (4.92*0.93*3.22ft)<br>(standard) |
| Material            | 1.5mm SUS 304+Top Cover 12mm black arylic       |
| Swing arm Material  | 10mm Acrylic/ Tempered glass                    |
| Passage Width       | 600mm (1.97ft) -1200mm(3.94ft)                  |
| Passage Height      | Standard 900mm(2.92ft) -<br>Max 1500mm(4.92ft)  |
| Passage direction   | Unidirectional/Bi-directional                   |
| Mechanism           | Servo Motor                                     |
| IR Sensor           | 6 pairs                                         |
| Pass rate           | 30-40 persons/minute                            |
| Operating time      | 0.2 seconds                                     |
| Power Supply        | 100V-240V, 50/60Hz                              |
| Open Signal         | Passive Relay (Dry Contact)                     |
| Communication       | RS485                                           |
| MCBF                | 3,000,000 Cycles                                |
| Working Temperature | -40°C ~ 70°C                                    |
| Working Environment | Indoor                                          |