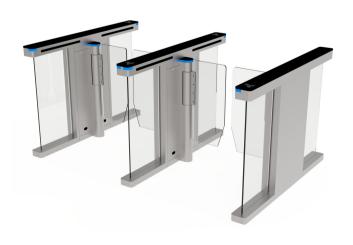

# HIGH END SPEED GATE MT-A305

The MT-A305 speed gates open or close the passage with two swing arms. The swing arm will be opening in the same direction. These gates are characterized by their slender, compact design, making them suitable for locations where space is at a premium or where aesthetics are a consideration.

The MT-A305 mechanism uses cutting edge technology to min the size but ensure the high performance. They are also equipped with famous brand servo motor, which is fast speed, high barrier and wide lane. The passage heigt can be up to 1500mm above ground, which prevents people from going over the barriers. To prevent people from going over. The lane width can be set to 600-1200mm, which can be used for wheelchair, luggage or bicycle access.