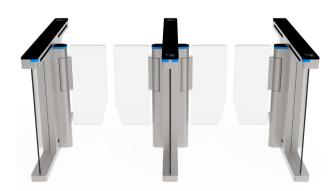

# HIGH END SPEED GATE MT-A305

The MT-A305 speed gates open or close the passage with two swing arms. The swing arm will be opening in the same direction. These gates are characterized by their slender, compact design, making them suitable for locations where space is at a premium or where aesthetics are a consideration.

The MT-A305 mechanism uses cutting edge technology to min the size but ensure the high performance. They are also equipped with famous brand servo motor, which is fast speed, high barrier and wide lane. The passage heigt can be up to 1500mm above ground, which prevents people from going over the barriers. To prevent people from going over. The lane width can be set to 600-1200mm, which can be used for wheelchair, luggage or bicycle access.