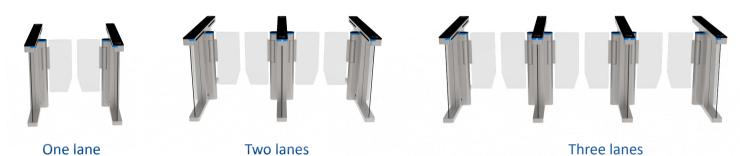

EM& ODM service is available.

Please check with sales for customization fees.

## **Access control system**

Our gates come with relay signals and RS485/RS232 interfaces. You can use your own access control system, or we can provide a complete access control system to you.



Remote control



RFID card



QR code/barcode



Counter



Face recognition



Fingerprint recognition



Coin/Card collection



**Button** 

### We also offer customization services.







Cutouts can be customized to fit any reader.





LOGO can be customized.



Other frame colors available, RAL or RGB required.

















MAIRS

# **Emergency mode**



Powered of equipment with Super Capacitor Backup





In case of a power outage, swing arms are unlocked and open automatically.

### Lane combination