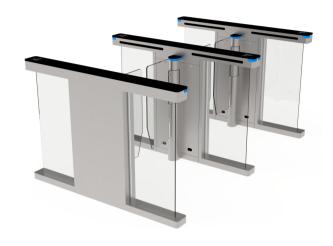

# HIGH END SPEED GATE MT-A305

The MT-A305 speed gates open or close the passage with two swing arms. The swing arm will be opening in the same direction. These gates are characterized by their slender, compact design, making them suitable for locations where space is at a premium or where aesthetics are a consideration.

The top cover of MT-A305 is made of 12mm black arylic, which makes the speed gate look more elegant. The speed gates can be customized in terms of design, color, and material to match the surrounding architecture and meet specific aesthetic preferences.

The MT-A305 mechanism uses cutting edge technology to min the size but ensure the high performance. They are also equipped with famous brand servo motor, which is fast speed, high barrier and wide lane. The passage heigt can be up to 1500mm above ground, which prevents people from going over the barriers. To prevent people from going over. The lane width can be set to 600-1200mm, which can be used for wheelchair, luggage or bicycle access.