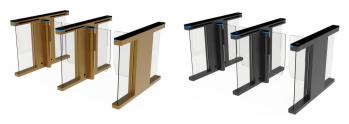

# HIGH END SPEED GATE MT-A305

The MT-A305 speed gates open or close the passage with two swing arms. The swing arm will be opening in the same direction. These gates are characterized by their slender, compact design, making them suitable for locations where space is at a premium or where aesthetics are a consideration.

The top cover of MT-A305 is made of 12mm black arylic, which makes the speed gate look more elegant. The speed gates can be customized in terms of design, color, and material to match the surrounding architecture and meet specific aesthetic preferences.

The MT-A305 mechanism uses cutting edge technology to min the size but ensure the high performance. They are also equipped with famous brand servo motor, which is fast speed, high barrier and wide lane. The passage heigt can be up to 1500mm above ground, which prevents people from going over the barriers. To prevent people from going over. The lane width can be set to 600-1200mm, which can be used for wheelchair, luggage or bicycle access.