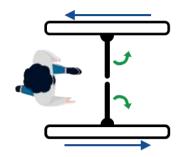

# **Emergency mode**

Powered of equipment with Super Capacitor Backup

In case of a power outage, swing arms are unlocked and open automatically.