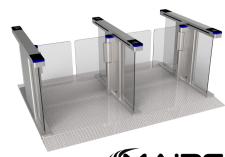

e added.
- Cutouts can be customized to fit any reader. Swipe card icon can be cancelled
- · LOGO can be customized.
- Customized 3D drawings are available based on the site photos.
- OEM& ODM service is available.

Please check with sales for customization fees.

## **Access control system**

Our gates come with relay signals and RS485/RS232 interfaces. You can use your own access control system, or we can provide a complete access control system to you.



Remote control



RFID card



QR code/barcode



Counter



Face recognition



Fingerprint recognition



Coin/Card collection



**Button** 

### We also offer customization services.







Cutouts can be customized to fit any reader.





LOGO can be customized.



Other frame colors available, RAL or RGB required.

















MAIRS

# **Emergency mode**



Powered of equipment with Super Capacitor Backup





In case of a power outage, swing arms are unlocked and open automatically.

### Lane combination