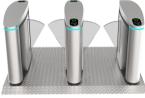

floor wiring) and removable base (for temporary events) can be added.
- Cutouts can be customized to fit any reader.
- LOGO can be customized.
- Customized 3D drawings are available based on the site photos.
- OEM& ODM service is available.

> Please check with sales for customization fees.

## Access control system

Our gates come with relay signals and RS485/RS232 interfaces. You can use your own access control system, or we can provide a complete access control system to you.



Remote control

QR code/ barcode



RFID card



 $\left[0\right]_{2}^{2}$ 

Counter



Face recognition



**Fingerprint recognition** 



Coin/Card collection

We also offer customization services.





Dual-layer retractable flap arms

Blue flap arms



Other frame colors available, RAL or RGB required.















Cutouts can be customized to fit any reader.





LOGO can be customized.



Button

## **Emergency mode**



Powered of equipment with Super Capacitor Backup



In case of a power outage, obstacles are unlocked and automatically open in the direction of egress.



Obstacles are locked in the open position so as not to interfere with the evacuation process.

### Lane combination



One lane



Two lanes



Three lanes