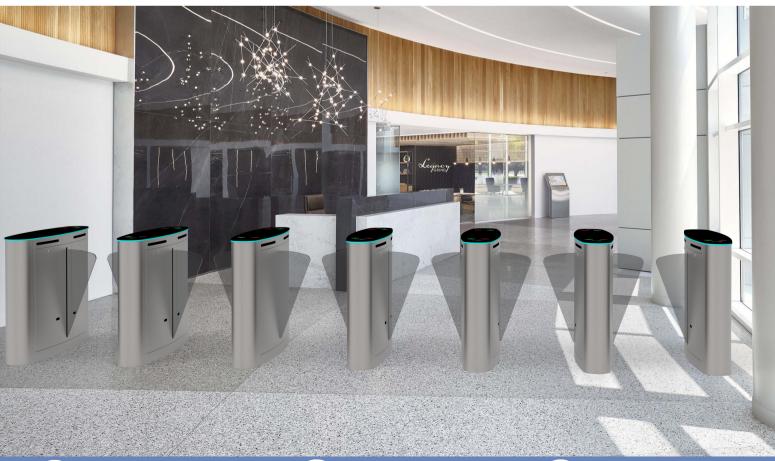

# **FLAP TURNSTILE MT258**

MT258 flap turnstile is a type of access control device used to manage pedestrian flow in secure areas. It consists of retractable flaps that act as barriers, allowing only authorized individuals to pass through while preventing unauthorized access. The flap turnstile is a security solution commonly found in areas where controlled entry is essential, such as public transportation stations, office buildings, stadiums, and more.

**MT258 flap turnstile gate** provides bidirectional and unidirectional access control and free passage modes. In access control mode, upon receipt of a valid card signal from an access control system, the motorized barrier flap of the turnstile quickly retract into the cabinet, and the integrated sensors allow a single user to pass through the turnstile in the requested direction. The front post LED will keep green arrow shows that the lane is available. The top cover LED will change based on the status of the gates.