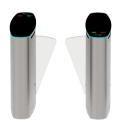

your own access control system, or we can provide a complete access control system to you.



Remote control

QR code/ barcode



RFID card



 $\left[0\right]_{2}^{2}$ 

Counter



Face recognition



**Fingerprint recognition** 



Coin/Card collection

We also offer customization services.





Dual-layer retractable flap arms

Blue flap arms



Other frame colors available, RAL or RGB required.















Cutouts can be customized to fit any reader.





LOGO can be customized.



Button

## **Emergency mode**



Powered of equipment with Super Capacitor Backup



In case of a power outage, obstacles are unlocked and automatically open in the direction of egress.



Obstacles are locked in the open position so as not to interfere with the evacuation process.

### Lane combination



One lane



Two lanes



Three lanes