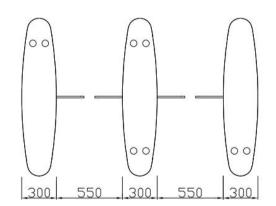

## **Technical Specifications**

| 1400*300*980mm<br>(4.59*0.98*3.22ft) (standard) |
|-------------------------------------------------|
| 550mm (1.80ft) -600mm(1.97ft)                   |
| 40 person/min                                   |
| Full height mechanism with DC motor             |
| 5 pairs                                         |
| SUS304 and Tempered glass top cover             |
| Acrylic Flap                                    |
| 100V-240V, 50/60Hz                              |
| Passive Relay (Dry Contact)                     |
| RS485/RS232                                     |
| Bi-directional(standard),<br>Unidirectional     |
| -35°C ~ 60°C                                    |
| Indoor                                          |
|                                                 |

### Lane combination

One lane

Two lanes

Three lanes