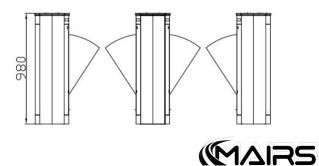

## **Technical Specifications**

| 1400*300*980mm<br>(4.59*0.98*3.22ft) (standard) |
|-------------------------------------------------|
| 550mm (1.80ft) -600mm(1.97ft)                   |
| 40 person/min                                   |
| Full height mechanism with DC motor             |
| 5 pairs                                         |
| SUS304 and Tempered glass top cover             |
| Acrylic Flap                                    |
| 100V-240V, 50/60Hz                              |
| Passive Relay (Dry Contact)                     |
| RS485/RS232                                     |
| Bi-directional(standard),<br>Unidirectional     |
| -35°C ~ 60°C                                    |
| Indoor                                          |
|                                                 |