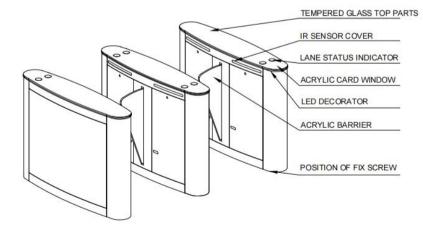

**MT258 flap turnstile gate** provides bidirectional and unidirectional access control and free passage modes. In access control mode, upon receipt of a valid card signal from an access control system, the motorized barrier flap of the turnstile quickly retract into the cabinet, and the integrated sensors allow a single user to pass through the turnstile in the requested direction. The front post LED will keep green arrow shows that the lane is available. The top cover LED will change based on the status of the gates.

95% Maximum

**Relative Humidity** 

Feature

- **LED ALERTS** Indicate traffic direction with highly-visible green arrows and red X icons. The top cover LED will change based on the status of the gates.
- **EMERGENCY EXIT** The function allows free passage in the event of an emergency or power outage, automatic reset when power is restored.
- WORKING DIRECTION Single directional or Bidirectional is optional.
- AUTOMATIC RESET The flap arms will lock automatically within 5s (adjustable) if a person delay to access.
- **ANTI-PASS BACK** The gate will stay in lock if someone wants to entry in the reverse direction.
- **ANTI-INTRUSION** The gate is locked automatically until a valid open signal is sent.
- **FAST UNLOCK** One there is a valid signal, the gate will unlock within 0.2s (adjustable).
- HIGH PERFOMANCE Long-life performance, high operation dependability and fast response.
- **HIGH MECHANISM** Full height mechanism, running smoothly and stable
- ALARM FUNCTION Infrared sensor alarm function, in case of illegal intrusion and reverse intrusion.