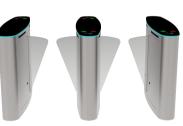

ess control system, or we can provide a complete access control system to you.



Remote control

QR code/ barcode



RFID card



 $\left[0\right]_{2}^{2}$ 

Counter



Face recognition



**Fingerprint recognition** 



Coin/Card collection

We also offer customization services.





Dual-layer retractable flap arms

Blue flap arms



Other frame colors available, RAL or RGB required.















Cutouts can be customized to fit any reader.





LOGO can be customized.



Button

## **Emergency mode**



Powered of equipment with Super Capacitor Backup



In case of a power outage, obstacles are unlocked and automatically open in the direction of egress.



Obstacles are locked in the open position so as not to interfere with the evacuation process.

### Lane combination



One lane



Two lanes



Three lanes