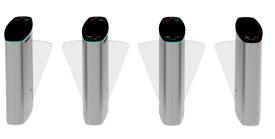

ystem, or we can provide a complete access control system to you.



Remote control

QR code/ barcode



RFID card



 $\left[0\right]_{2}^{2}$ 

Counter



Face recognition



**Fingerprint recognition** 



Coin/Card collection

We also offer customization services.





Dual-layer retractable flap arms

Blue flap arms



Other frame colors available, RAL or RGB required.















Cutouts can be customized to fit any reader.





LOGO can be customized.



Button

## **Emergency mode**



Powered of equipment with Super Capacitor Backup



In case of a power outage, obstacles are unlocked and automatically open in the direction of egress.



Obstacles are locked in the open position so as not to interfere with the evacuation process.

### Lane combination



One lane



Two lanes



Three lanes