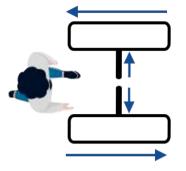

**MT258 flap turnstile gate** provides bidirectional and unidirectional access control and free passage modes. In access control mode, upon receipt of a valid card signal from an access control system, the motorized barrier flap of the turnstile quickly retract into the cabinet, and the integrated sensors allow a single user to pass through the turnstile in the requested direction. The front post LED will keep green arrow shows that the lane is available. The top cover LED will change based on the status of the gates.

95% Maximum

**Relative Humidity** 

Feature

- **LED ALERTS** Indicate traffic direction with highly-visible green arrows and red X icons. The top cover LED will change based on the status of the gates.
- **EMERGENCY EXIT** The function allows free passage in the event of an emergency or power outage, automatic reset when power is restored.
- WORKING DIRECTION Single directional or Bidirectional is optional.
- AUTOMATIC RESET The flap arms will lock automatically within 5s (adjustable) if a person delay to access.
- **ANTI-PASS BACK** The gate will stay in lock if someone wants to entry in the reverse direction.
- **ANTI-INTRUSION** The gate is locked automatically until a valid open signal is sent.
- **FAST UNLOCK** One there is a valid signal, the gate will unlock within 0.2s (adjustable).
- HIGH PERFOMANCE Long-life performance, high operation dependability and fast response.
- **HIGH MECHANISM** Full height mechanism, running smoothly and stable
- ALARM FUNCTION Infrared sensor alarm function, in case of illegal intrusion and reverse intrusion.