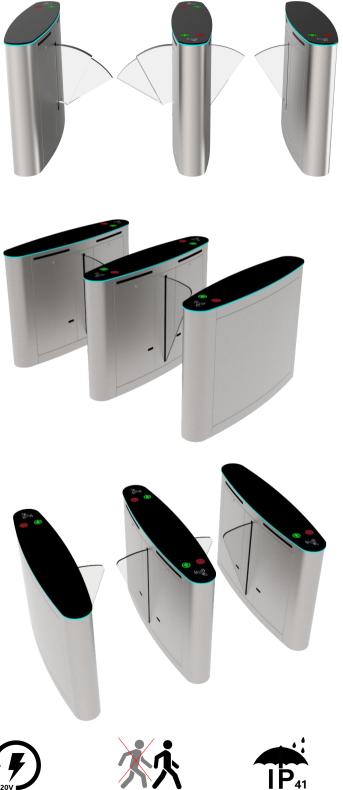

# **FLAP TURNSTILE MT258**

MT258 flap turnstile is a type of access control device used to manage pedestrian flow in secure areas. It consists of retractable flaps that act as barriers, allowing only authorized individuals to pass through while preventing unauthorized access. The flap turnstile is a security solution commonly found in areas where controlled entry is essential, such as public transportation stations, office buildings, stadiums, and more.

**MT258 flap turnstile gate** provides bidirectional and unidirectional access control and free passage modes. In access control mode, upon receipt of a valid card signal from an access control system, the motorized barrier flap of the turnstile quickly retract into the cabinet, and the integrated sensors allow a single user to pass through the turnstile in the requested direction. The front post LED will keep green arrow shows that the lane is available. The top cover LED will change based on the status of the gates.

95% Maximum

**Relative Humidity** 

Feature

- **LED ALERTS** Indicate traffic direction with highly-visible green arrows and red X icons. The top cover LED will change based on the status of the gates.
- **EMERGENCY EXIT** The function allows free passage in the event of an emergency or power outage, automatic reset when power is restored.
- WORKING DIRECTION Single directional or Bidirectional is optional.
- AUTOMATIC RESET The flap arms will lock automatically within 5s (adjustable) if a person delay to access.
- **ANTI-PASS BACK** The gate will stay in lock if someone wants to entry in the reverse direction.
- **ANTI-INTRUSION** The gate is locked automatically until a valid open signal is sent.
- **FAST UNLOCK** One there is a valid signal, the gate will unlock within 0.2s (adjustable).
- HIGH PERFOMANCE Long-life performance, high operation dependability and fast response.
- **HIGH MECHANISM** Full height mechanism, running smoothly and stable
- ALARM FUNCTION Infrared sensor alarm function, in case of illegal intrusion and reverse intrusion.