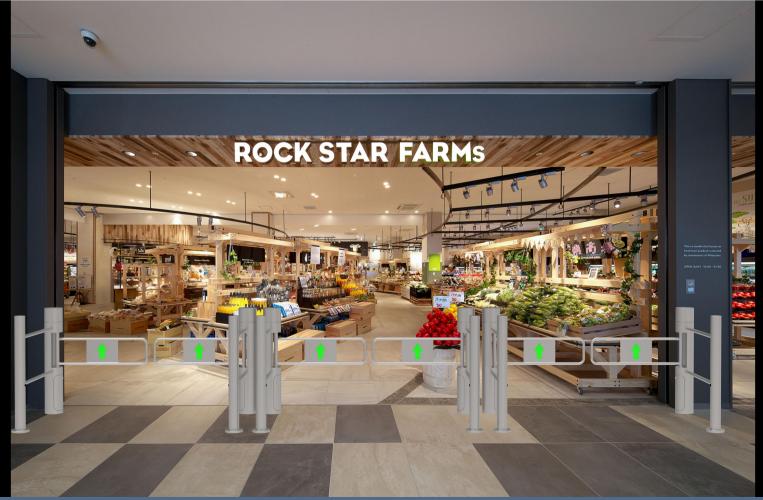

MT311 is commonly used as entrance/exit gates for supermarkets and retail stores. These gates are designed to control the flow of customers entering and exiting the store, ensuring that customers pass through them in an orderly manner and discouraging theft or unauthorized exits.

Supermarket swing gates are designed to be visually appealing and fit well within the store's overall design and layout. They often have a clean and modern appearance to enhance the shopping experience. Supermarket swing gates are part of the overall security and access control measures that retailers use to manage customer traffic and minimize losses due to theft. They help create a safer and more controlled shopping environment for both customers and store employees.