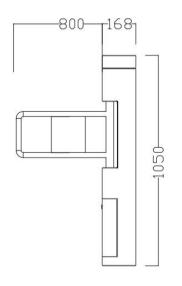

# **Technical Specifications**

| Dimension                                           | ф168*1050mm(0.55*3.44ft) (standard) |
|-----------------------------------------------------|-------------------------------------|
| Material                                            | SUS 304                             |
| Swing arm Material                                  | Stainless steel/ Acrylic            |
| Passage Width (Single pcs)                          | 600mm (1.97ft) -1000mm(3.28ft)      |
| Passage Width of<br>stainless steel arm<br>(A pair) | 600mm (1.97ft) -2000mm(6.56ft)      |
| Passage Width of<br>acrylic arm<br>(A pair)         | 600mm (1.97ft) -1800mm(5.91ft)      |
| Passage direction                                   | Unidirectional/Bi-directional       |
| Mechanism                                           | DC Brushless Motor                  |
| Pass rate                                           | 30-35 persons/minute                |
| Operating time                                      | 0.2 seconds                         |
| Power Supply                                        | 100V-240V 50/60Hz                   |
| Radar for automatic open                            | Unidirectional/Bi-directional       |
| Open Signal                                         | Passive Relay (Dry Contact)         |
| Communication                                       | RS485/RS232                         |
| MCBF                                                | 3,000,000 Cycles                    |
| Working Temperature                                 | -40°C ~ 70°C                        |
| Working Environment                                 | Indoor/ outdoor                     |
| Relative Humidity                                   | 95% Maximum                         |