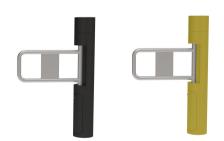

# SUPERMARKET SWING TURNSTILE MT311

The MT311 supermarket swing gate has a slender, cylindrical body with a horizontal arm or barrier that rotates in a vertical plane. It can work as a single(1pcs) or a pair(2pcs). The lane width of a single can be set to 600-1000mm. The lane width of a pair can be set to 600-2000mm.

MT311 is commonly used as entrance/exit gates for supermarkets and retail stores. These gates are designed to control the flow of customers entering and exiting the store, ensuring that customers pass through them in an orderly manner and discouraging theft or unauthorized exits.

## **Customization**

- Dimension: Can be made according to the client's site.
- Optional use as a single (1pcs) or pair (2pcs).
- Material: 304 stainless steel to 316 stainless steel, or iron with powder coated (color can be customized).
- Swing arm material available in stainless steel or acrylic.
- Can be changed to a manual mechanism (no need to connect to a power supply).
- Mounting base (for above floor wiring) and removable base (for temporary events) can be added.
- Can add fence.
- LOGO can be customized.
- Customized 3D drawings are available based on the site photos.
- OEM& ODM service is available.