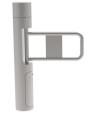

# SUPERMARKET SWING TURNSTILE MT311

The MT311 supermarket swing gate has a slender, cylindrical body with a horizontal arm or barrier that rotates in a vertical plane. It can work as a single(1pcs) or a pair(2pcs). The lane width of a single can be set to 600-1000mm. The lane width of a pair can be set to 600-2000mm.