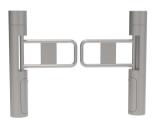

# SUPERMARKET SWING TURNSTILE MT311

The MT311 supermarket swing gate has a slender, cylindrical body with a horizontal arm or barrier that rotates in a vertical plane. It can work as a single(1pcs) or a pair(2pcs). The lane width of a single can be set to 600-1000mm. The lane width of a pair can be set to 600-2000mm.

#### WORKING MODE

Single pcs or a pair.