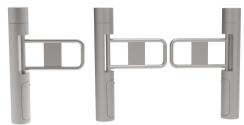

## Lane combination

One lane (Single one)

One lane (A pair)

Two lanes (Supports various combinations)