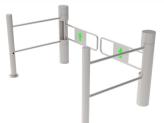

# SUPERMARKET SWING TURNSTILE MT311

The MT311 supermarket swing gate has a slender, cylindrical body with a horizontal arm or barrier that rotates in a vertical plane. It can work as a single(1pcs) or a pair(2pcs). The lane width of a single can be set to 600-1000mm. The lane width of a pair can be set to 600-2000mm.

## Lane combination

One lane (Single one)

One lane (A pair)

Two lanes (Supports various combinations)