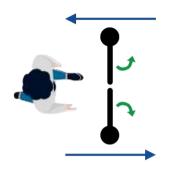

PASSING SPEED

#### WORKING DIRECTION

Single directional or Bi-directional is optional.