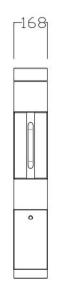

# **Technical Specifications**

| Dimension                                           | ф168*1050mm(0.55*3.44ft) (standard) |
|-----------------------------------------------------|-------------------------------------|
| Material                                            | SUS 304                             |
| Swing arm Material                                  | Stainless steel/ Acrylic            |
| Passage Width (Single pcs)                          | 600mm (1.97ft) -1000mm(3.28ft)      |
| Passage Width of<br>stainless steel arm<br>(A pair) | 600mm (1.97ft) -2000mm(6.56ft)      |
| Passage Width of<br>acrylic arm<br>(A pair)         | 600mm (1.97ft) -1800mm(5.91ft)      |
| Passage direction                                   | Unidirectional/Bi-directional       |
| Mechanism                                           | DC Brushless Motor                  |
| Pass rate                                           | 30-35 persons/minute                |
| Operating time                                      | 0.2 seconds                         |
| Power Supply                                        | 100V-240V 50/60Hz                   |
| Radar for automatic open                            | Unidirectional/Bi-directional       |
| Open Signal                                         | Passive Relay (Dry Contact)         |
| Communication                                       | RS485/RS232                         |
| MCBF                                                | 3,000,000 Cycles                    |
| Working Temperature                                 | -40°C ~ 70°C                        |
| Working Environment                                 | Indoor/ outdoor                     |
| Relative Humidity                                   | 95% Maximum                         |