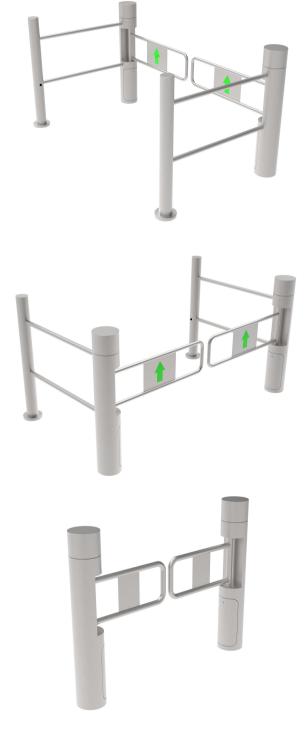

# SUPERMARKET SWING TURNSTILE MT311

The MT311 supermarket swing gate has a slender, cylindrical body with a horizontal arm or barrier that rotates in a vertical plane. It can work as a single(1pcs) or a pair(2pcs). The lane width of a single can be set to 600-1000mm. The lane width of a pair can be set to 600-2000mm.

MT311 is commonly used as entrance/exit gates for supermarkets and retail stores. These gates are designed to control the flow of customers entering and exiting the store, ensuring that customers pass through them in an orderly manner and discouraging theft or unauthorized exits.

## Lane combination

One lane (Single one)

One lane (A pair)

Two lanes (Supports various combinations)