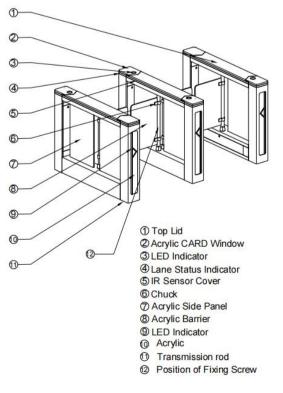

#### **Feature**

- LED ALERTS Indicate traffic direction with highlyvisible green and red. The top LED will keep green arrow shows that the lane is available. The LED on the side will change based on the status of the gates.
- LANE STATUS LED If the access is granted, the LED will be in green. In standby, the LED is blue. If denied access, the LED flash red.
- ALARM FUNCTION Infrared sensor alarm function, in case of illegal intrusion and reverse intrusion.
- EMERGENCY EXIT The function allows free passage in the event of an emergency or power outage, automatic reset when power is restored.
- WORKING DIRECTION Single directional or Bidirectional is optional.
- AUTOMATIC RESET The swing arms will lock automatically within 5s (adjustable) if a person delay to access.
- ANTI-COLLISION When the gates instantaneously encounter an impulse force that is beyond the safety range, the arm will automatic reset in place. The mechanism will not be damaged at all.
- ANTI-PASS BACK The gate will stay in lock if someone wants to entry in the reverse direction.
- ANTI-TRAILING The gate will alarm if more than one person passby without permission.
- ANTI-INTRUSION The gate is locked automatically until a valid open signal is sent. When there is a valid signal, the gate will unlock within 0.2s (adjustable).