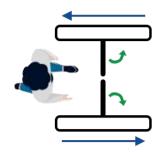

## **Emergency mode**

Powered of equipment with Super Capacitor Backup

In case of a power outage, swing arms are unlocked and open automatically.