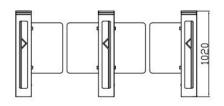

# **SLIM SWING TURNSTILE MT360**

The MT360 glass swing turnstile open or close the passage with two swing arms. The swing arm will be opening in the same direction. These gates are characterized by their slender, compact design, making them suitable for locations where space is at a premium or where aesthetics are a consideration. The swing gates can be customized in terms of design, color, and material to match the surrounding architecture and meet specific aesthetic preferences.

### **Technical Specifications**

| •                        |                                                  |
|--------------------------|--------------------------------------------------|
| Dimension                | 1400*185*1020mm (4.59*0.61*3.35ft)<br>(standard) |
| Material                 | SUS 304                                          |
| Swing arm Material       | Acrylic/ Tempered glass                          |
| Passage Width            | 600mm (1.97ft) -900mm(2.95ft)                    |
| Passage direction        | Unidirectional/Bi-directional                    |
| Mechanism                | DC Brushless Motor                               |
| Pass rate                | 40 persons/minute                                |
| Operating time           | 0.2 seconds                                      |
| Power Supply             | 100V-240V 50/60Hz                                |
| Radar for automatic open | Unidirectional/Bi-directional                    |
| Open Signal              | Passive Relay (Dry Contact)                      |
| Communication            | RS485/RS232                                      |
| MCBF                     | 3,000,000 Cycles                                 |
| Working Temperature      | -40°C ~ 70°C                                     |
| Working Environment      | Indoor                                           |
| Relative Humidity        | 95% Maximum                                      |

## **Lane combination**

Two lanes

Three lanes