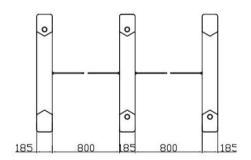

### **Technical Specifications**

| •                        |                                                  |
|--------------------------|--------------------------------------------------|
| Dimension                | 1400*185*1020mm (4.59*0.61*3.35ft)<br>(standard) |
| Material                 | SUS 304                                          |
| Swing arm Material       | Acrylic/ Tempered glass                          |
| Passage Width            | 600mm (1.97ft) -900mm(2.95ft)                    |
| Passage direction        | Unidirectional/Bi-directional                    |
| Mechanism                | DC Brushless Motor                               |
| Pass rate                | 40 persons/minute                                |
| Operating time           | 0.2 seconds                                      |
| Power Supply             | 100V-240V 50/60Hz                                |
| Radar for automatic open | Unidirectional/Bi-directional                    |
| Open Signal              | Passive Relay (Dry Contact)                      |
| Communication            | RS485/RS232                                      |
| MCBF                     | 3,000,000 Cycles                                 |
| Working Temperature      | -40°C ~ 70°C                                     |
| Working Environment      | Indoor                                           |
| Relative Humidity        | 95% Maximum                                      |

## **Lane combination**

Two lanes

Three lanes