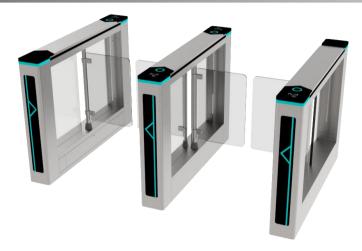

# **SLIM SWING TURNSTILE MT360**

The MT360 glass swing turnstile open or close the passage with two swing arms. The swing arm will be opening in the same direction. These gates are characterized by their slender, compact design, making them suitable for locations where space is at a premium or where aesthetics are a consideration. The swing gates can be customized in terms of design, color, and material to match the surrounding architecture and meet specific aesthetic preferences.

Swing gates can be single-leaf (a single gate panel) or double-leaf (two gate panels that swing open in opposite directions). The choice between single and double swing gates depends on factors like the width of the entrance and the desired aesthetic.

## **Lane combination**

Two lanes

Three lanes