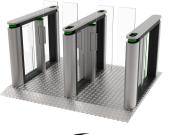

e added.
- Cutouts can be customized to fit any reader. Swipe card icon can be cancelled
- LOGO can be customized.
- Customized 3D drawings are available based on the site photos.
- OEM& ODM service is available.
  - Please check with sales for customization fees.

### **Access control system**

Our gates come with relay signals and RS485/RS232 interfaces. You can use your own access control system, or we can provide a complete access control system to you.



Remote control



RFID card



QR code/barcode



Counter



Face recognition



Fingerprint recognition



Coin/Card collection



Button

#### We also offer customization services.







Cutouts can be customized to fit any reader.





Other frame colors available, RAL or RGB required.

















LOGO can be customized.







## **Emergency mode**



Powered of equipment with Super Capacitor Backup





In case of a power outage, swing arms are unlocked and open automatically.

## **Lane combination**







Two lanes



Three lanes