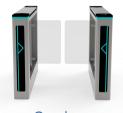

# **SLIM SWING TURNSTILE MT360**

The MT360 glass swing turnstile open or close the passage with two swing arms. The swing arm will be opening in the same direction. These gates are characterized by their slender, compact design, making them suitable for locations where space is at a premium or where aesthetics are a consideration. The swing gates can be customized in terms of design, color, and material to match the surrounding architecture and meet specific aesthetic preferences.

Swing gates can be single-leaf (a single gate panel) or double-leaf (two gate panels that swing open in opposite directions). The choice between single and double swing gates depends on factors like the width of the entrance and the desired aesthetic.