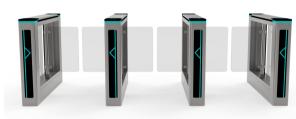

available.
  - Please check with sales for customization fees.

### **Access control system**

Our gates come with relay signals and RS485/RS232 interfaces. You can use your own access control system, or we can provide a complete access control system to you.



Remote control



RFID card



QR code/barcode



Counter



Face recognition



Fingerprint recognition



Coin/Card collection



Button

#### We also offer customization services.







Cutouts can be customized to fit any reader.





Other frame colors available, RAL or RGB required.

















LOGO can be customized.







## **Emergency mode**



Powered of equipment with Super Capacitor Backup





In case of a power outage, swing arms are unlocked and open automatically.

## **Lane combination**







Two lanes



Three lanes