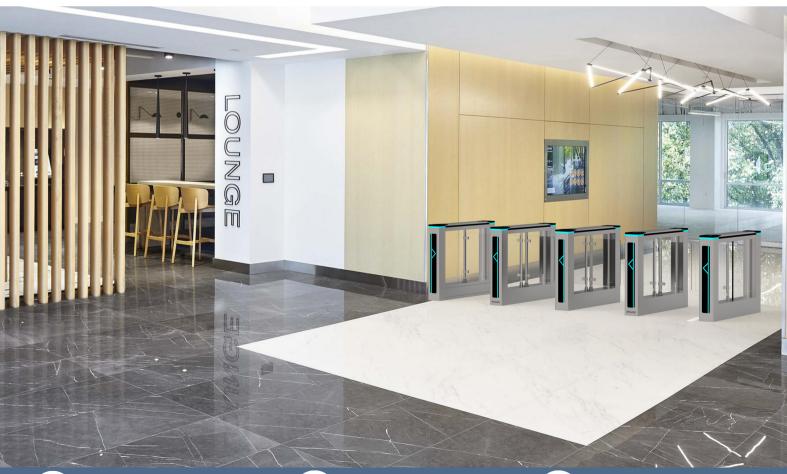

# **SLIM SWING TURNSTILE MT360**

The MT360 glass swing turnstile open or close the passage with two swing arms. The swing arm will be opening in the same direction. These gates are characterized by their slender, compact design, making them suitable for locations where space is at a premium or where aesthetics are a consideration. The swing gates can be customized in terms of design, color, and material to match the surrounding architecture and meet specific aesthetic preferences.