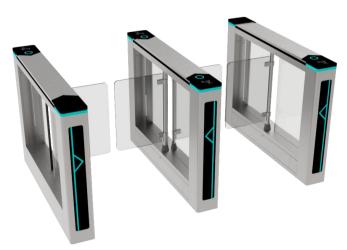

# **SLIM SWING TURNSTILE MT360**

The MT360 glass swing turnstile open or close the passage with two swing arms. The swing arm will be opening in the same direction. These gates are characterized by their slender, compact design, making them suitable for locations where space is at a premium or where aesthetics are a consideration. The swing gates can be customized in terms of design, color, and material to match the surrounding architecture and meet specific aesthetic preferences.

Swing gates can be single-leaf (a single gate panel) or double-leaf (two gate panels that swing open in opposite directions). The choice between single and double swing gates depends on factors like the width of the entrance and the desired aesthetic.

## **Lane combination**

Two lanes

Three lanes