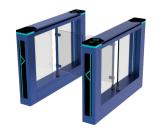

# **SLIM SWING TURNSTILE MT360**

The MT360 glass swing turnstile open or close the passage with two swing arms. The swing arm will be opening in the same direction. These gates are characterized by their slender, compact design, making them suitable for locations where space is at a premium or where aesthetics are a consideration. The swing gates can be customized in terms of design, color, and material to match the surrounding architecture and meet specific aesthetic preferences.

Swing gates can be single-leaf (a single gate panel) or double-leaf (two gate panels that swing open in opposite directions). The choice between single and double swing gates depends on factors like the width of the entrance and the desired aesthetic.