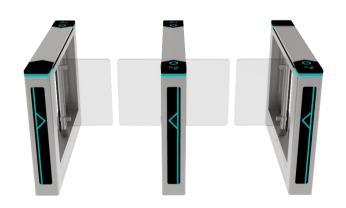

# **SLIM SWING TURNSTILE MT360**

The MT360 glass swing turnstile open or close the passage with two swing arms. The swing arm will be opening in the same direction. These gates are characterized by their slender, compact design, making them suitable for locations where space is at a premium or where aesthetics are a consideration. The swing gates can be customized in terms of design, color, and material to match the surrounding architecture and meet specific aesthetic preferences.

Swing gates can be single-leaf (a single gate panel) or double-leaf (two gate panels that swing open in opposite directions). The choice between single and double swing gates depends on factors like the width of the entrance and the desired aesthetic.

## **Lane combination**

Two lanes

Three lanes