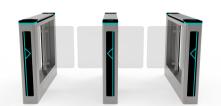

# **SLIM SWING TURNSTILE MT360**

The MT360 glass swing turnstile open or close the passage with two swing arms. The swing arm will be opening in the same direction. These gates are characterized by their slender, compact design, making them suitable for locations where space is at a premium or where aesthetics are a consideration. The swing gates can be customized in terms of design, color, and material to match the surrounding architecture and meet specific aesthetic preferences.

Swing gates can be single-leaf (a single gate panel) or double-leaf (two gate panels that swing open in opposite directions). The choice between single and double swing gates depends on factors like the width of the entrance and the desired aesthetic.