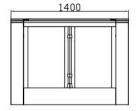

### **Technical Specifications**

| •                        |                                                  |
|--------------------------|--------------------------------------------------|
| Dimension                | 1400*185*1020mm (4.59*0.61*3.35ft)<br>(standard) |
| Material                 | SUS 304                                          |
| Swing arm Material       | Acrylic/ Tempered glass                          |
| Passage Width            | 600mm (1.97ft) -900mm(2.95ft)                    |
| Passage direction        | Unidirectional/Bi-directional                    |
| Mechanism                | DC Brushless Motor                               |
| Pass rate                | 40 persons/minute                                |
| Operating time           | 0.2 seconds                                      |
| Power Supply             | 100V-240V 50/60Hz                                |
| Radar for automatic open | Unidirectional/Bi-directional                    |
| Open Signal              | Passive Relay (Dry Contact)                      |
| Communication            | RS485/RS232                                      |
| MCBF                     | 3,000,000 Cycles                                 |
| Working Temperature      | -40°C ~ 70°C                                     |
| Working Environment      | Indoor                                           |
| Relative Humidity        | 95% Maximum                                      |

## **Lane combination**

Two lanes

Three lanes