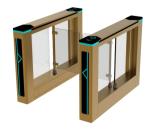

# **SLIM SWING TURNSTILE MT360**

The MT360 glass swing turnstile open or close the passage with two swing arms. The swing arm will be opening in the same direction. These gates are characterized by their slender, compact design, making them suitable for locations where space is at a premium or where aesthetics are a consideration. The swing gates can be customized in terms of design, color, and material to match the surrounding architecture and meet specific aesthetic preferences.

Swing gates can be single-leaf (a single gate panel) or double-leaf (two gate panels that swing open in opposite directions). The choice between single and double swing gates depends on factors like the width of the entrance and the desired aesthetic.