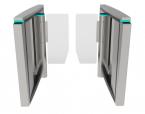

# **MAIRS SPEED GATE MT362**

MT362 speed gate is a brand-new swing gate with fast response and fast opening speed. It can reach 0.3-0.8 seconds/time and 30-45 people/minute. And the speed can be adjusted, which is more than twice that of ordinary swing gates, which can facilitate pedestrians to pass quickly. This is a major advantage of speed gate. It effectively solves the problem of personnel retention, and is more aesthetics in appearance design, and is more favored by customers. It is a product that combines high safety and highquality design.

The speed gate is designed with security in mind. They have features like anti-tailgating technology, which prevents unauthorized individuals from following closely behind an authorized user to gain entry. These models also include alarms or indicators to alert security personnel to suspicious activity.