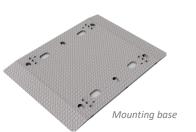

## Customization

- Dimension: Can be made according to the client's site.
- Swing arm material available in glass or acrylic.
- Swing arm LED optional. The arms are more visible in the dark.
- Lights and infrared sensors can be added.
- Mounting base (for above floor wiring) and removable base (for temporary events) can be added.
- Cutouts can be customized to fit any reader. Swipe card icon can be cancelled.
- LOGO can be customized.
- Customized 3D drawings are available based on the site photos.
- OEM& ODM service is available.
  - > Please check with sales for customization fees.