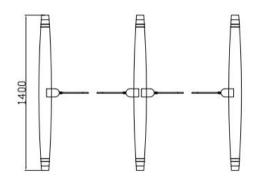

## **Technical Specifications**

| 1400*130*980mm (4.59*0.43*3.22ft)<br>(standard) |
|-------------------------------------------------|
| 304 Stainless steel and powder coated           |
| Acrylic(standard) or Tempered glass             |
| Standard 600mm (1.97ft)- Max<br>900mm(2.95ft)   |
| Unidirectional/Bi-directional                   |
| Brushless Motor                                 |
| 6 pairs                                         |
| 30-40 persons/minute                            |
| 0.2 seconds                                     |
| 100V-240V, 50/60Hz                              |
| Passive Relay (Dry Contact)                     |
| RS485                                           |
| 3,000,000 Cycles                                |
| -40°C ~ 70°C                                    |
| Indoor                                          |
|                                                 |

## Lane combination

One lane