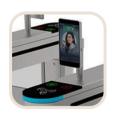

## Access control system

Our gates come with relay signals and RS485/RS232 interfaces. You can use your own access control system, or we can provide a complete access control system to you.

LOGO can be customized.