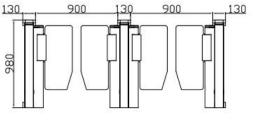

## **Technical Specifications**

| 1400*130*980mm (4.59*0.43*3.22ft)<br>(standard) |
|-------------------------------------------------|
| 304 Stainless steel and powder coated           |
| Acrylic(standard) or Tempered glass             |
| Standard 600mm (1.97ft)- Max<br>900mm(2.95ft)   |
| Unidirectional/Bi-directional                   |
| Brushless Motor                                 |
| 6 pairs                                         |
| 30-40 persons/minute                            |
| 0.2 seconds                                     |
| 100V-240V, 50/60Hz                              |
| Passive Relay (Dry Contact)                     |
| RS485                                           |
| 3,000,000 Cycles                                |
| -40°C ~ 70°C                                    |
| Indoor                                          |
|                                                 |

## Lane combination

One lane