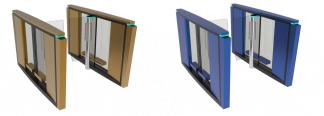

# **MAIRS SPEED GATE MT362**

MT362 speed gate is a brand-new swing gate with fast response and fast opening speed. It can reach 0.3-0.8 seconds/time and 30-45 people/minute. And the speed can be adjusted, which is more than twice that of ordinary swing gates, which can facilitate pedestrians to pass quickly. This is a major advantage of speed gate. It effectively solves the problem of personnel retention, and is more aesthetics in appearance design, and is more favored by customers. It is a product that combines high safety and highquality design.

The speed gate is designed with security in mind. They have features like anti-tailgating technology, which prevents unauthorized individuals from following closely behind an authorized user to gain entry. These models also include alarms or indicators to alert security personnel to suspicious activity.

## Customization

- Dimension: Can be made according to the client's site.
- Swing arm material available in glass or acrylic.
- Swing arm LED optional. The arms are more visible in the dark.
- Lights and infrared sensors can be added.
- Mounting base (for above floor wiring) and removable base (for temporary events) can be added.
- Cutouts can be customized to fit any reader. Swipe card icon can be cancelled.
- LOGO can be customized.
- Customized 3D drawings are available based on the site photos.
- OEM& ODM service is available.
  - > Please check with sales for customization fees.