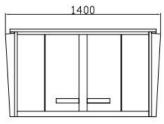

## **Technical Specifications**

| 1400*130*980mm (4.59*0.43*3.22ft)<br>(standard) |
|-------------------------------------------------|
| 304 Stainless steel and powder coated           |
| Acrylic(standard) or Tempered glass             |
| Standard 600mm (1.97ft)- Max<br>900mm(2.95ft)   |
| Unidirectional/Bi-directional                   |
| Brushless Motor                                 |
| 6 pairs                                         |
| 30-40 persons/minute                            |
| 0.2 seconds                                     |
| 100V-240V, 50/60Hz                              |
| Passive Relay (Dry Contact)                     |
| RS485                                           |
| 3,000,000 Cycles                                |
| -40°C ~ 70°C                                    |
| Indoor                                          |
|                                                 |

## Lane combination

One lane