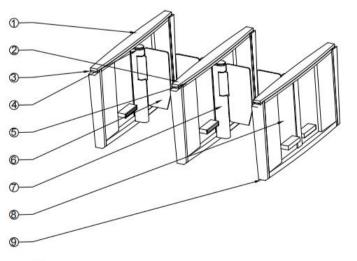

**Relative Humidity** 

95% Maximum

Top Lid
Acrylic CARD Window
LED Indicator
Lane Status Indicator
IR Sensor Cover
Acrylic Barrier
Mechanismel

Acrylic Side Panel
Position of Fixing Screw