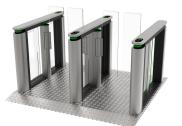

visible in the dark.
- Lights and infrared sensors can be added.
- Mounting base (for above floor wiring) and removable base (for temporary events) can be added.
- Cutouts can be customized to fit any reader. Swipe card icon can be cancelled.
- LOGO can be customized.
- Customized 3D drawings are available based on the site photos.
- OEM& ODM service is available.
  - > Please check with sales for customization fees.

#### We also offer customization services.







Cutouts can be customized to fit any reader.



Other frame colors available, RAL or RGB required.



## Access control system

Our gates come with relay signals and RS485/RS232 interfaces. You can use your own access control system, or we can provide a complete access control system to you.







LOGO can be customized.







## **Emergency mode**



Powered of equipment with Super Capacitor Backup





In case of a power outage, swing arms are unlocked and open automatically.

## Lane combination









One lane