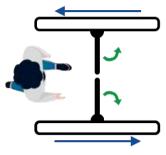

### Feature

- LED ALERTS Indicate traffic direction with highlyvisible green and red. The front post LED will keep blue shows that the lane is available. The LED on the side will change based on the status of the gates.
- LANE STATUS LED If the access is granted, the LED will be in green. In standby, the LED is blue. If denied access, the LED flash red.
- ALARM FUNCTION Infrared sensor alarm function, in case of illegal intrusion and reverse intrusion.
- EMERGENCY EXIT The function allows free passage in the event of an emergency or power outage, automatic reset when power is restored.
- WORKING DIRECTION Single directional or Bidirectional is optional.
- AUTOMATIC RESET The swing arms will lock automatically within 5s (adjustable) if a person delay to access.
- **ANTI-COLLISION** When the gates instantaneously encounter an impulse force that is beyond the safety range, the arm will automatic reset in place. The mechanism will not be damaged at all.
- ANTI-PASS BACK The gate will stay in lock if someone wants to entry in the reverse direction.
- **ANTI-TRAILING** The gate will alarm if more than one person passby without permission.
- **ANTI-INTRUSION** The gate is locked automatically until a valid open signal is sent. When there is a valid signal, the gate will unlock within 0.2s (adjustable).