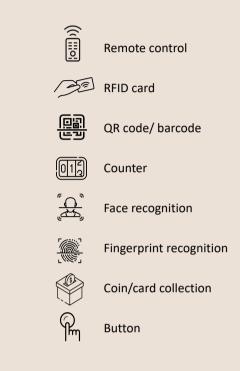

## Access control system

Our gates come with relay signals and RS485/RS232 interfaces. You can use your own access control system, or we can provide a complete access control system to you.

LOGO can be customized.