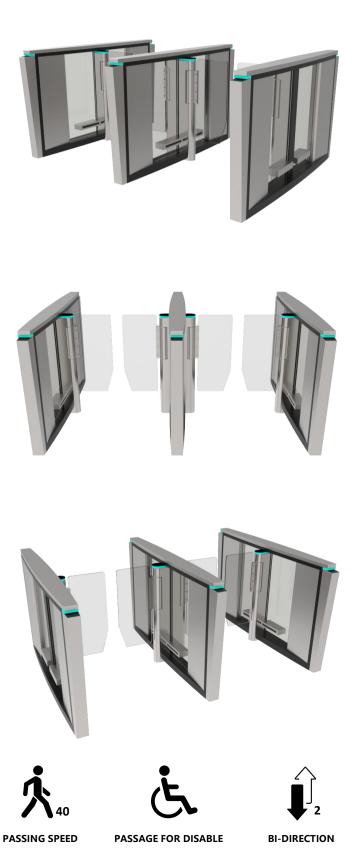

# **MAIRS SPEED GATE MT362**

MT362 speed gate is a brand-new swing gate with fast response and fast opening speed. It can reach 0.3-0.8 seconds/time and 30-45 people/minute. And the speed can be adjusted, which is more than twice that of ordinary swing gates, which can facilitate pedestrians to pass quickly. This is a major advantage of speed gate. It effectively solves the problem of personnel retention, and is more aesthetics in appearance design, and is more favored by customers. It is a product that combines high safety and highquality design.

The digital turnstile is high compatiblity, which can work with all third party access control system. It comes with 6 pairs infrared sensors to ensures the security of passage at high throughput. The reasonable design and high configuration is to ensure the gates can move quickly and accurately, stably and quietly; with low-power con sumption, energy conservation and environment protection.

The speed gate is designed with security in mind. They have features like anti-tailgating technology, which prevents unauthorized individuals from following closely behind an authorized user to gain entry. These models also include alarms or indicators to alert security personnel to suspicious activity.

### Feature

- LED ALERTS Indicate traffic direction with highlyvisible green and red. The front post LED will keep blue shows that the lane is available. The LED on the side will change based on the status of the gates.
- LANE STATUS LED If the access is granted, the LED will be in green. In standby, the LED is blue. If denied access, the LED flash red.
- ALARM FUNCTION Infrared sensor alarm function, in case of illegal intrusion and reverse intrusion.
- EMERGENCY EXIT The function allows free passage in the event of an emergency or power outage, automatic reset when power is restored.
- WORKING DIRECTION Single directional or Bidirectional is optional.
- AUTOMATIC RESET The swing arms will lock automatically within 5s (adjustable) if a person delay to access.
- **ANTI-COLLISION** When the gates instantaneously encounter an impulse force that is beyond the safety range, the arm will automatic reset in place. The mechanism will not be damaged at all.
- ANTI-PASS BACK The gate will stay in lock if someone wants to entry in the reverse direction.
- **ANTI-TRAILING** The gate will alarm if more than one person passby without permission.
- **ANTI-INTRUSION** The gate is locked automatically until a valid open signal is sent. When there is a valid signal, the gate will unlock within 0.2s (adjustable).