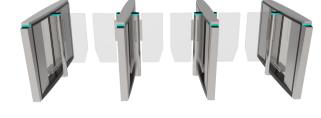

ized to fit any reader. Swipe card icon can be cancelled.
- LOGO can be customized.
- Customized 3D drawings are available based on the site photos.
- OEM& ODM service is available.
  - > Please check with sales for customization fees.

#### We also offer customization services.







Cutouts can be customized to fit any reader.



Other frame colors available, RAL or RGB required.



## Access control system

Our gates come with relay signals and RS485/RS232 interfaces. You can use your own access control system, or we can provide a complete access control system to you.







LOGO can be customized.







## **Emergency mode**



Powered of equipment with Super Capacitor Backup





In case of a power outage, swing arms are unlocked and open automatically.

## Lane combination









One lane