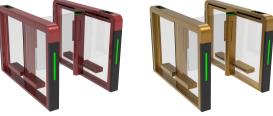

# SPEED GATE MT381

MT381 speed gate is a brand-new swing gate with fast response and fast opening speed. It can reach 0.3-0.8 seconds/time and 30-45 people/minute. And the speed can be adjusted, which is more than twice that of ordinary swing gates, which can facilitate pedestrians to pass quickly. This is a major advantage of speed gate. It effectively solves the problem of personnel retention, and is more aesthetics in appearance design, and is more favored by customers. It is a product that combines high safety and highquality design.

### We also offer customization services.

Cutouts can be customized to fit any reader.

Other frame colors available, RAL or RGB required.

LOGO can be customized.