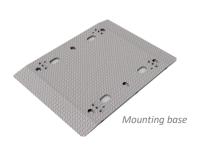

### **Customization**

- Dimension: Can be made according to the client's site.
- Swing arm material available in glass or acrylic.
- Swing arm LED optional. The arms are more visible in the dark.
- Lights and infrared sensors can be added.
- Mounting base (for above floor wiring) and removable base (for temporary events) can be added.
- Cutouts can be customized to fit any reader. Swipe card icon can be cancelled.
- LOGO can be customized.
- Customized 3D drawings are available based on the site photos.
- OEM& ODM service is available.