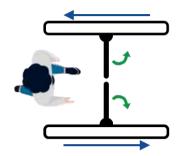

#### **Feature**

- LED ALERTS Indicate traffic direction with highlyvisible green and red. The front post LED will keep green arrow shows that the lane is available. The LED on the side will change based on the status of the gates.
- LANE STATUS LED If the access is granted, the LED will be in green. In standby, the LED is blue. If denied access, the LED flash red.
- ALARM FUNCTION Infrared sensor alarm function, in case of illegal intrusion and reverse intrusion.
- EMERGENCY EXIT The function allows free passage in the event of an emergency or power outage, automatic reset when power is restored.
- WORKING DIRECTION Single directional or Bidirectional is optional.
- AUTOMATIC RESET The swing arms will lock automatically within 5s (adjustable) if a person delay to access.
- ANTI-COLLISION When the gates instantaneously encounter an impulse force that is beyond the safety range, the arm will automatic reset in place. The mechanism will not be damaged at all.
- ANTI-PASS BACK The gate will stay in lock if someone wants to entry in the reverse direction.
- ANTI-TRAILING The gate will alarm if more than one person passby without permission.
- ANTI-INTRUSION The gate is locked automatically until a valid open signal is sent. When there is a valid signal, the gate will unlock within 0.2s (adjustable).