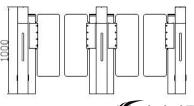

## **Technical Specifications**

| Dimension           | 1400*150*1000mm (4.59*0.49*3.28ft)<br>(standard) |
|---------------------|--------------------------------------------------|
| Material            | 304 Stainless steel and powder coated            |
| Swing arm Material  | Acrylic(standard) or Tempered glass              |
| Passage Width       | Standard 600mm (1.97ft)- Max<br>900mm(2.95ft)    |
| Passage direction   | Unidirectional/Bi-directional                    |
| Mechanism           | Brushless Motor                                  |
| IR Sensor           | 6 pairs                                          |
| Pass rate           | 30-40 persons/minute                             |
| Operating time      | 0.2 seconds                                      |
| Power Supply        | 100V-240V, 50/60Hz                               |
| Open Signal         | Passive Relay (Dry Contact)                      |
| Communication       | RS485                                            |
| MCBF                | 3,000,000 Cycles                                 |
| Working Temperature | -40°C ~ 70°C                                     |
| Working Environment | Indoor                                           |
| Relative Humidity   | 95% Maximum                                      |

Acrylic Swing Arm
Mechanism
Lane Status Indicator
Acrylic Side Panel
Position of Fixing Screw

1400

## Lane combination

Two lanes

Three lanes