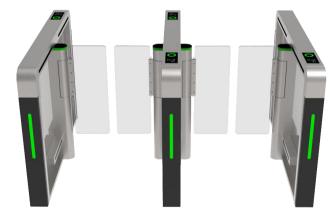

# SPEED GATE MT381



















MT381 speed gate is a brand-new swing gate with fast response and fast opening speed. It can reach 0.3-0.8 seconds/time and 30-45 people/minute. And the speed can be adjusted, which is more than twice that of ordinary swing gates, which can facilitate pedestrians to pass quickly. This is a major advantage of speed gate. It effectively solves the problem of personnel retention, and is more aesthetics in appearance design, and is more favored by customers. It is a product that combines high safety and highquality design.

The lobby turnstile is high compatiblity, which can work with all third party access control system. It comes with 6 pairs infrared sensors to ensures the security of passage at high throughput. The reasonable design and high configuration is to ensure the g