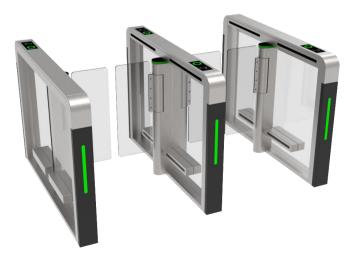

# SPEED GATE MT381



















MT381 speed gate is a brand-new swing gate with fast response and fast opening speed. It can reach 0.3-0.8 seconds/time and 30-45 people/minute. And the speed can be adjusted, which is more than twice that of ordinary swing gates, which can facilitate pedestrians to pass quickly. This is a major advantage of speed gate. It effectively solves the problem of personnel retention, and is more aesthetics in appearance design, and is more favored by customers. It is a product that combines high safety and highquality design.

The lobby turnstile is high compatiblity, which can work with all third party access control system. It comes with 6 pairs infrared sensors to ensures the security of passage at high throughput. The reasonable design and high configuration is to ensure the gat