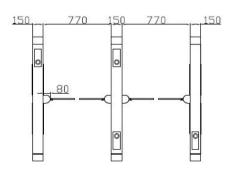

in the event of an emergency or power outage, automatic reset when power is restored.
- WORKING DIRECTION Single directional or Bidirectional is optional.
- AUTOMATIC RESET The swing arms will lock automatically within 5s (adjustable) if a person delay to access.
- ANTI-COLLISION When the gates instantaneously encounter an impulse force that is beyond the safety range, the arm will automatic reset in place. The mechanism will not be damaged at all.
- ANTI-PASS BACK The gate will stay in lock if someone wants to entry in the reverse direction.
- ANTI-TRAILING The gate will alarm if more than one person passby without permission.
- ANTI-INTRUSION The gate is locked automatically until a valid open signal is sent. When there is a valid signal, the gate will unlock within 0.2s (adjustable).







### **Customization**

- Dimension: Can be made according to the client's site.
- Swing arm material available in glass or acrylic.
- Swing arm LED optional. The arms are more visible in the dark.
- Lights and infrared sensors can be added.
- Mounting base (for above floor wiring) and removable base (for temporary events) can be added.
- Cutouts can be customized to fit any reader. Swipe card icon can be cancelled.
- LOGO can be customized.
- Customized 3D drawings are available based on the site photos.
- OEM& ODM service is available.

> Please check with sales for customization fees.

## **Access control system**

Our gates come with relay signals and RS485/RS232 interfaces. You can use your own access control system, or we can provide a complete access control system to you.



R