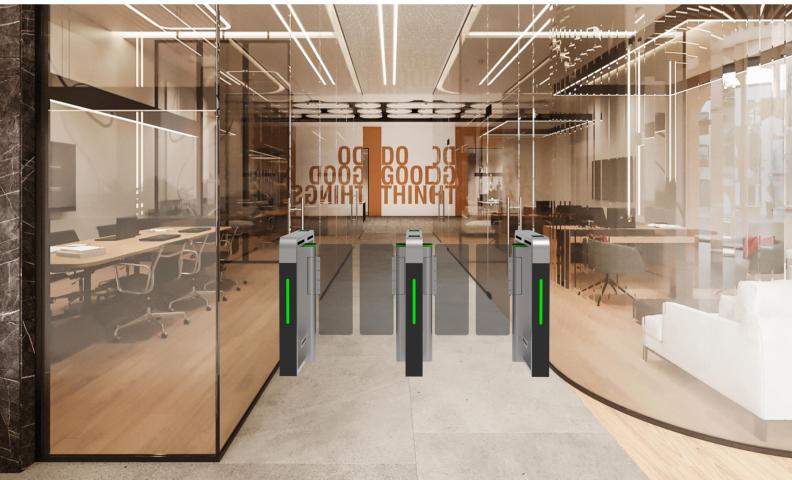

# SPEED GATE MT381

MT381 speed gate is a brand-new swing gate with fast response and fast opening speed. It can reach 0.3-0.8 seconds/time and 30-45 people/minute. And the speed can be adjusted, which is more than twice that of ordinary swing gates, which can facilitate pedestrians to pass quickly. This is a major advantage of speed gate. It effectively solves the problem of personnel retention, and is more aesthetics in appearance design, and is more favored by customers. It is a product that combines high safety and highquality design.

## Lane combination

Two lanes

Three lanes