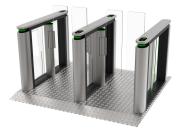

dded.
- Cutouts can be customized to fit any reader. Swipe card icon can be cancelled.
- LOGO can be customized.
- Customized 3D drawings are available based on the site photos.
- OEM& ODM service is available.

> Please check with sales for customization fees.

## **Access control system**

Our gates come with relay signals and RS485/RS232 interfaces. You can use your own access control system, or we can provide a complete access control system to you.



Remote control



RFID card



QR code/barcode



Counter



Face recognition



Fingerprint recognition



Coin/card collection



**Button** 

### We also offer customization services.







Cutouts can be customized to fit any reader.





Other frame colors available, RAL or RGB required.

















LOGO can be customized.







# **Emergency mode**



Powered of equipment with Super Capacitor Backup





In case of a power outage, swing arms are unlocked and open automatically.

## Lane combination







Two lanes



Three lanes