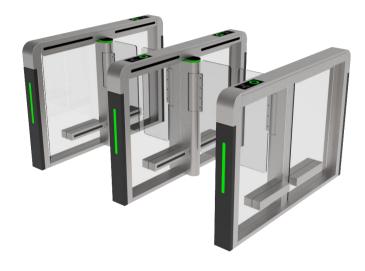

# SPEED GATE MT381



















MT381 speed gate is a brand-new swing gate with fast response and fast opening speed. It can reach 0.3-0.8 seconds/time and 30-45 people/minute. And the speed can be adjusted, which is more than twice that of ordinary swing gates, which can facilitate pedestrians to pass quickly. This is a major advantage of speed gate. It effectively solves the problem of personnel retention, and is more aesthetics in appearance design, and is more favored by customers. It is a product that combines high safety and highquality design.

The lobby turnstile is high compatiblity, which can work with all third party access control system. It comes with 6 pairs infrared sensors to ensures the security of passage at high throughput. The reasonable design and high configuration is to ensure the