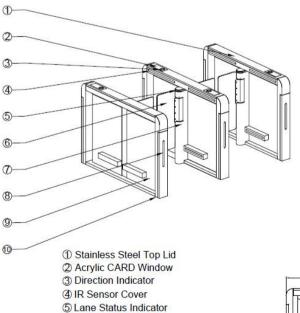

Acrylic Swing Arm
Mechanism
Lane Status Indicator
Acrylic Side Panel
Position of Fixing Screw

1400