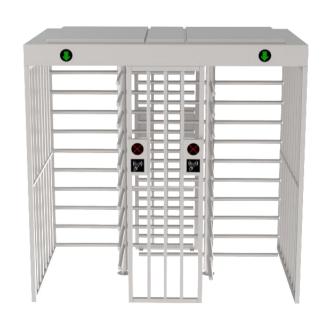

# **FULL HEIGHT TURNSTILE MT404-2**

# MT404-2 construction turnstile is also called a rotary turnstile door which are floor-to-ceiling turnstiles with mechanical rotating barriers. It is highest safety solution compared with other turnstile gates. Because it can prevent climb over attempts. which is suitable for unmanned area. It is widely used in warehouses, factories, offices, stadiam, perimeters, airports, research labs etc.

The mechanism comes with hydraulic damper, which can reduce the noise when operating. There is fire alarm interface, when emergency, the gate will be free egress. Full height turnstiles can be used for oneway or bi-directional passage depending on control requirements. Further, the turnstiles can be fitted with turnstile safety sleeves for ease of use, protection, and insulation.

# **Technical Specifications**

| Dimension           | 2300*1450*2300mm (7.55*4.76*7.55ft) (standard)                     |
|---------------------|--------------------------------------------------------------------|
| Passage Width       | 650mm (2.13ft) (standard)                                          |
| Passage Height      | 2000mm (63.56ft) (standard)                                        |
| Frame Material      | 304 stainless steel (standard), 316 stainless steel, Powder coated |
| Power Supply        | 100V-240V 50/60Hz                                                  |
| Drive Solenoid      | DC 24V                                                             |
| Open Signal         | Passive Relay (Dry Contact)                                        |
| Communication       | RS485                                                              |
| Working Direction   | Bi-directional(standard), Unidirectional                           |
| Fire/Emergency      | Free to exit                                                       |
| Working Temperature | -30°C ~ 80°C                                                       |
| Working Environment | Indoor and Outdoor                                                 |
| Relative Humidity   | 95% Maximum                                                        |