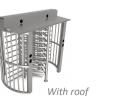

### **Customization**

- Dimension: Can be made according to the client's site.
- Barrier rod: Straight barrier rod to U-shape barrier rod; X rotor to Y rotor (some models).
- Material: 304 stainless steel to 316 stainless steel (wet environment), or iron with powder coated. The outer paint finish can be colour coded to match the local environment.
- Roof and lights can be added.
- Mounting base can be added.
- Cutouts can be customized to fit any reader.
- LOGO can be customized.
- Customized 3D drawings are available based on the site photos.
- OEM& ODM service is available
  - Please check with sales for customization fees.