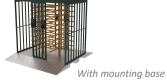

### **Customization**

- Dimension: Can be made according to the client's site.
- Barrier rod: Straight barrier rod to U-shape barrier rod; X rotor to Y rotor (some models).
- Material: 304 stainless steel to 316 stainless steel (wet environment), or iron with powder coated. The outer paint finish can be colour coded to match the local environment.
- Roof and lights can be added.
- Mounting base can be added.
- Cutouts can be customized to fit any reader.
- LOGO can be customized.
- Customized 3D drawings are available based on the site photos.
- OEM& ODM service is available
  - Please check with sales for customization fees.