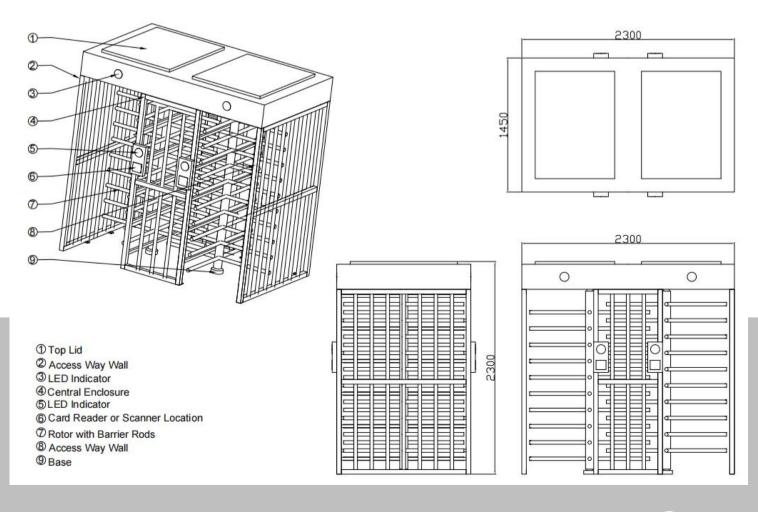

# **FULL HEIGHT TURNSTILE MT404-2**

# **Technical Specifications**

| Dimension           | 2300*1450*2300mm (7.55*4.76*7.55ft) (standard)                     |
|---------------------|--------------------------------------------------------------------|
| Passage Width       | 650mm (2.13ft) (standard)                                          |
| Passage Height      | 2000mm (63.56ft) (standard)                                        |
| Frame Material      | 304 stainless steel (standard), 316 stainless steel, Powder coated |
| Power Supply        | 100V-240V 50/60Hz                                                  |
| Drive Solenoid      | DC 24V                                                             |
| Open Signal         | Passive Relay (Dry Contact)                                        |
| Communication       | RS485                                                              |
| Working Direction   | Bi-directional(standard), Unidirectional                           |
| Fire/Emergency      | Free to exit                                                       |
| Working Temperature | -30°C ~ 80°C                                                       |
| Working Environment | Indoor and Outdoor                                                 |
| Relative Humidity   | 95% Maximum                                                        |