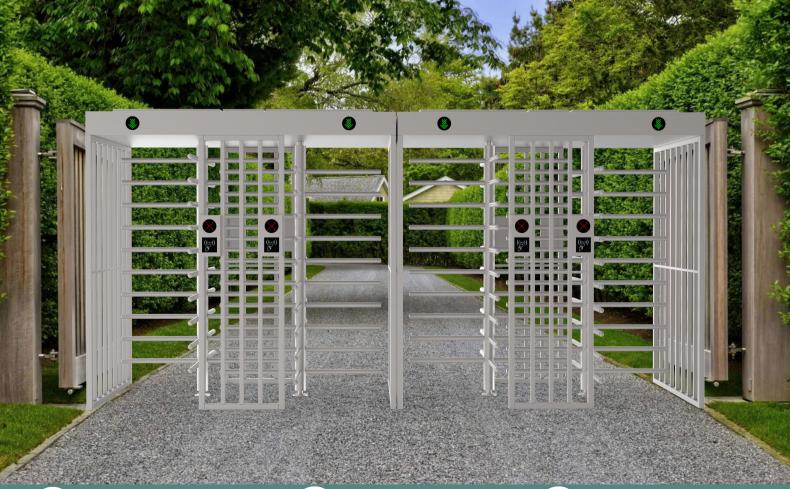

# MT404-2 construction turnstile is also called a rotary turnstile door which are floor-to-ceiling turnstiles with mechanical rotating barriers. It is highest safety solution compared with other turnstile gates. Because it can prevent climb over attempts. which is suitable for unmanned area. It is widely used in warehouses, factories, offices, stadiam, perimeters, airports, research labs etc.

The mechanism comes with hydraulic damper, which can reduce the noise when operating. There is fire alarm interface, when emergency, the gate will be free egress. Full height turnstiles can be used for oneway or bi-directional passage depending on control requirements. Further, the turnstiles can be fitted with turnstile safety sleeves for ease of use, protection, and insulation.