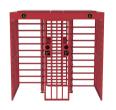

# **FULL HEIGHT TURNSTILE MT404-2**

# MT404-2 construction turnstile is also called a rotary turnstile door which are floor-to-ceiling turnstiles with mechanical rotating barriers. It is highest safety solution compared with other turnstile gates. Because it can prevent climb over attempts. which is suitable for unmanned area. It is widely used in warehouses, factories, offices, stadiam, perimeters, airports, research labs etc.