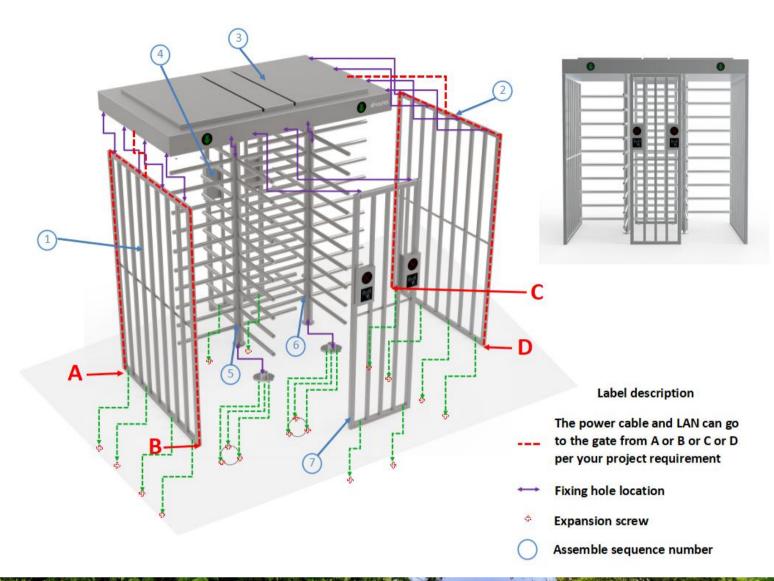

# **Technical Specifications**

| Dimension           | 2300*1450*2300mm (7.55*4.76*7.55ft) (standard)                     |
|---------------------|--------------------------------------------------------------------|
| Passage Width       | 650mm (2.13ft) (standard)                                          |
| Passage Height      | 2000mm (63.56ft) (standard)                                        |
| Frame Material      | 304 stainless steel (standard), 316 stainless steel, Powder coated |
| Power Supply        | 100V-240V 50/60Hz                                                  |
| Drive Solenoid      | DC 24V                                                             |
| Open Signal         | Passive Relay (Dry Contact)                                        |
| Communication       | RS485                                                              |
| Working Direction   | Bi-directional(standard), Unidirectional                           |
| Fire/Emergency      | Free to exit                                                       |
| Working Temperature | -30°C ~ 80°C                                                       |
| Working Environment | Indoor and Outdoor                                                 |
| Relative Humidity   | 95% Maximum                                                        |

### **Feature**

- The mechanism comes with mechanical antipassback function.
- Equipped with a hydraulic shock absorber for less noise during operation.
- Y rotor mechanism: If rotor revolves to the angle 60° and it is blocked from reverse rotation.
- The full turnstile will lock after 5 seconds if there is open signal but no one pass. (The time can be adjusted in the control board)
- Automatic opening after emergency fire signal input.
- Normal open can be also controlled via control board or manual.
- Full turnstiles will automatically open when power failure.
- Controller with a display, more convenient to set parameters.