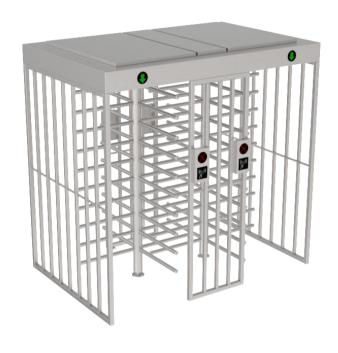

# **FULL HEIGHT TURNSTILE MT404-2**

# MT404-2 construction turnstile is also called a rotary turnstile door which are floor-to-ceiling turnstiles with mechanical rotating barriers. It is highest safety solution compared with other turnstile gates. Because it can prevent climb over attempts. which is suitable for unmanned area. It is widely used in warehouses, factories, offices, stadiam, perimeters, airports, research labs etc.

The mechanism comes with hydraulic damper, which can reduce the noise when operating. There is fire alarm interface, when emergency, the gate will be free egress. Full height turnstiles can be used for oneway or bi-directional passage depending on control requirements. Further, the turnstiles can be fitted with turnstile safety sleeves for ease of use, protection, and insulation.

On receiving a signal from the access control system or remote control, the mechanism unlocks and the arms can be pushed to pass through the gate in the authorised direction. It prevents two passages at one time, and if an unauthorised person attempts to enter from the opposite direction, the in-built locking mechanism stops any attempt to reverse the rotation.

# **Technical Specifications**

| Dimension           | 2300*1450*2300mm (7.55*4.76*7.55ft) (standard)                     |
|---------------------|--------------------------------------------------------------------|
| Passage Width       | 650mm (2.13ft) (standard)                                          |
| Passage Height      | 2000mm (63.56ft) (standard)                                        |
| Frame Material      | 304 stainless steel (standard), 316 stainless steel, Powder coated |
| Power Supply        | 100V-240V 50/60Hz                                                  |
| Drive Solenoid      | DC 24V                                                             |
| Open Signal         | Passive Relay (Dry Contact)                                        |
| Communication       | RS485                                                              |
| Working Direction   | Bi-directional(standard), Unidirectional                           |
| Fire/Emergency      | Free to exit                                                       |
| Working Temperature | -30°C ~ 80°C                                                       |
| Working Environment | Indoor and Outdoor                                                 |
| Relative Humidity   | 95% Maximum                                                        |