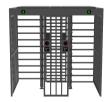

# **FULL HEIGHT TURNSTILE MT404-2**

# MT404-2 construction turnstile is also called a rotary turnstile door which are floor-to-ceiling turnstiles with mechanical rotating barriers. It is highest safety solution compared with other turnstile gates. Because it can prevent climb over attempts. which is suitable for unmanned area. It is widely used in warehouses, factories, offices, stadiam, perimeters, airports, research labs etc.